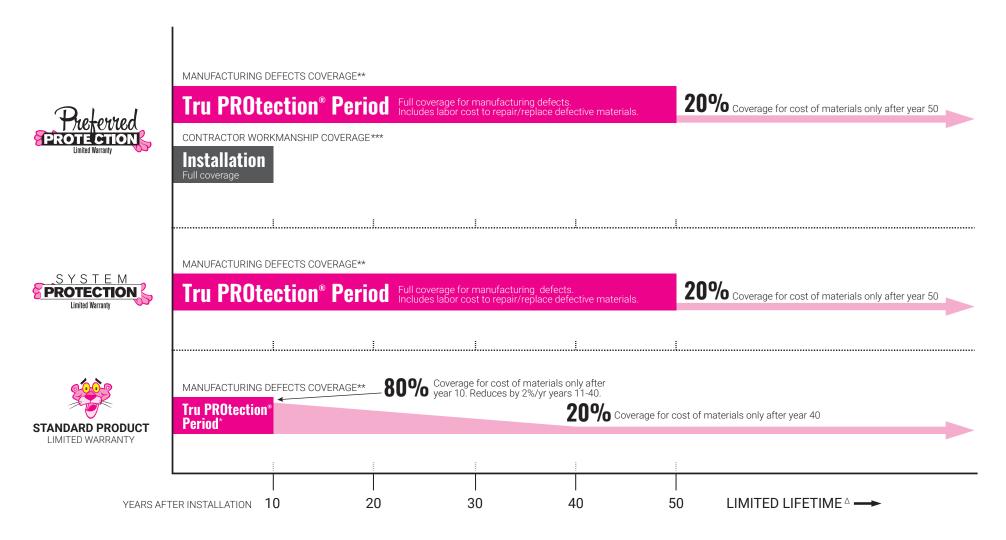

## MANUFACTURING DEFECTS COVERAGE

\*\* Tru PROtection® Period provides 100% coverage for manufacturing defects of Owens Corning® shingles and components. Coverage includes labor cost to repair/replace defective materials. After Tru PROtection® Period ends, prorated limited lifetime coverage begins for materials only. Coverage is reduced based age of roof

## CONTRACTOR WORKMANSHIP COVERAGE

\*\*\* Workmanship coverage includes any defective installation of products in the Owens Corning® Roofing System through certified Owens Corning® Roofing Platinum or Preferred Contractors.

 $<sup>\</sup>Delta$  For as long as owner owns home. See actual warranty for complete details, limitations and eligibility requirements. Applies only to single-family detached homes.